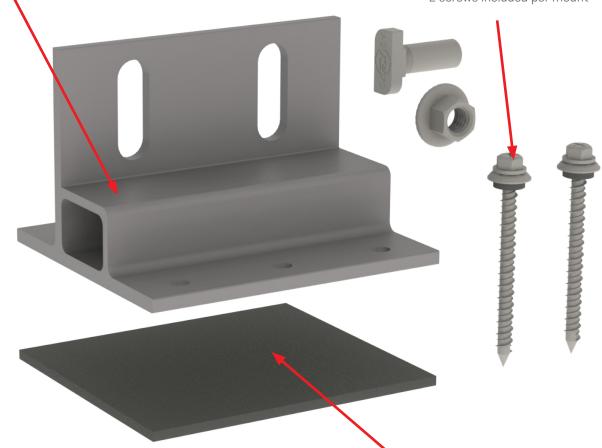

#### **Rail Shelf**

- ▶ Allows for easier rail support
- ▶ Aligns CrossRail T-Bolt channel

### **Self-Tapping Screws**

- ▶ Self-sealing; no sealant required
- ▶ Self-tapping; no pilot holes required
- ▶ 2 screws included per mount

#### **K2 EverSeal**

- ▶ Pre-installed butyl flexible flashing
- ▶ 20+ years of proven water sealing technology
- ▶ TAS 100(A) and Wind Driven Rain tested and approved

Splice Foot X & XL

**Patent Pending** 

## PRODUCT SHEET

| Part Number | Description              |
|-------------|--------------------------|
| 4000113     | Splice Foot X Kit,Mill   |
| 4000162     | Splice Foot XL Kit, Mill |

- ▶ All-in-one mount and splice foot
- ▶ K2 EverSeal technology
- ▶ 20+ years of proven water sealing technology on asphalt
- ▶ Self drilling lag screws = less tools needed
- ▶ Optimized for CrossRail systems and components
- ▶ No L-Foot needed
- ▶ T-Bolt hardware included