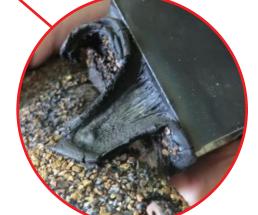

#### **K2 EverSeal**

- ▶ Pre-installed butyl flexible flashing
- ▶ 20+ years of proven water sealing technology
- ▶ TAS 100(A) and Wind Driven Rain tested and approved

Splice Foot X & XL

**Patent Pending** 